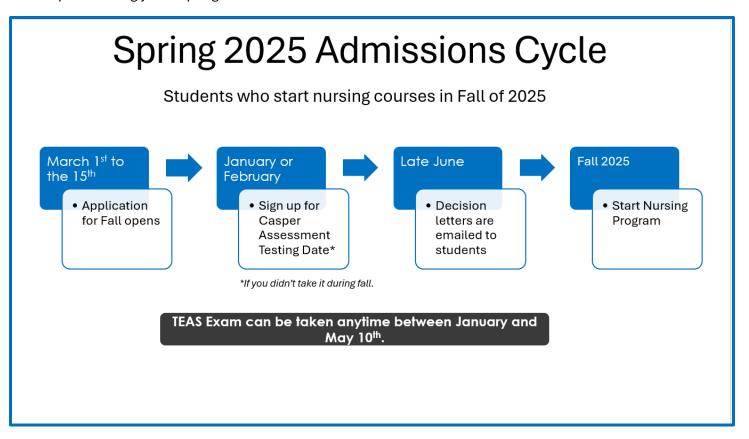

Meeting will be held in February - Zoom link to follow.

Eight Semester Degree Completion Program Pre-Licensure Bachelor of Science in Nursing (BSN) PROGRAM

| Semester 1                                                      |       |
|-----------------------------------------------------------------|-------|
| Course Name and Number                                          | Hours |
| ENGL 10103-Composition I                                        | 3     |
| MATH 11003 - College Algebra                                    | 3     |
| BIOL 10103/BIOL 10101*- Principles of Biology w/Lab             | 4     |
| CHEM 12103/12101 (or higher)-Fundamentals of Chemistry w/Lab    | 4     |
| UNIV 10051*- University Perspectives                            | 1     |
| Total Hours